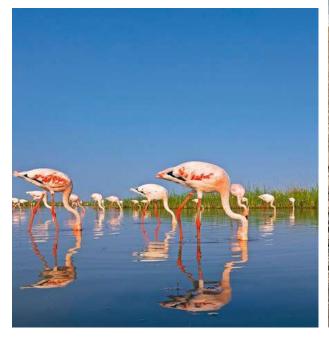

# **About Rann Of Kutch**

The Rann of Kutch is a vast salt marsh located in western India, primarily in the state of Gujarat. It stretches over 7,500 square kilometers and is renowned for its unique and barren landscape. The region undergoes dramatic transformations with the changing seasons, turning into a shimmering white desert during the dry months and a shallow wetland during the monsoon season. It is home to diverse wildlife, including flamingos, wild asses, and other migratory birds. The Rann of Kutch is also famous for its rich cultural heritage, hosting the Rann Utsav, a vibrant festival celebrating the local culture, crafts, and traditions.