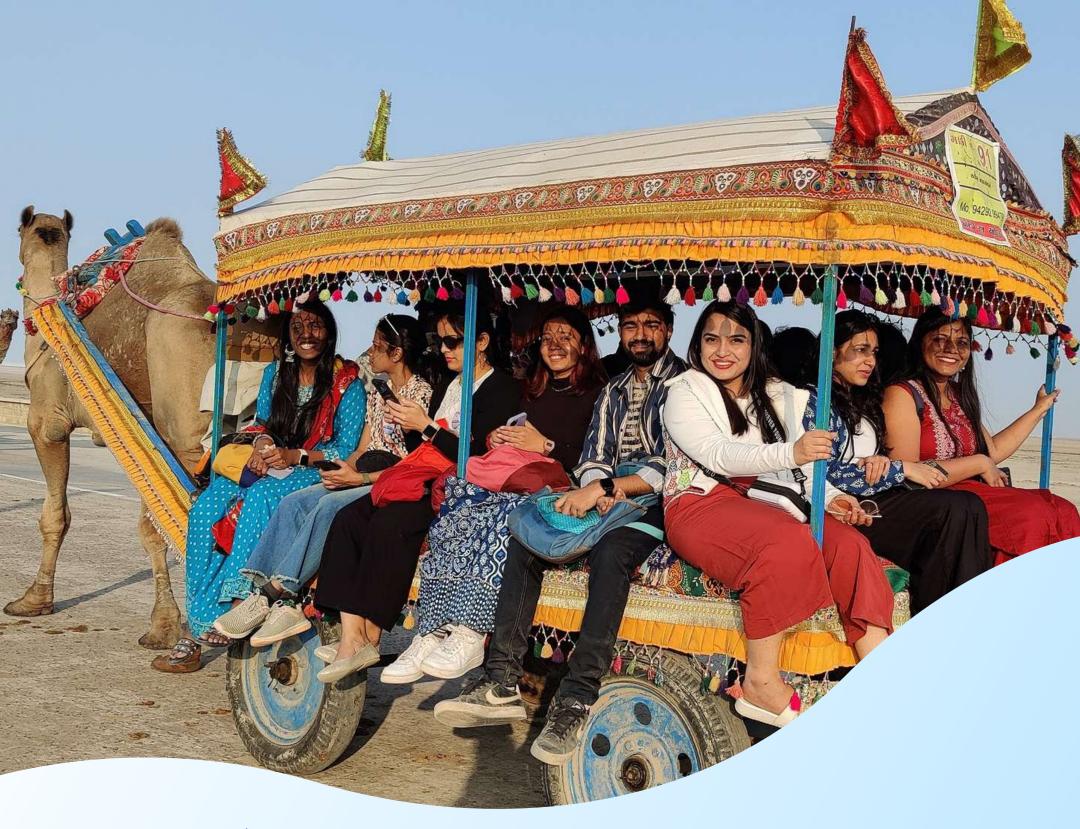

## Day 02: White Desert

- Early Morning Breakfast and departure towards Rannutsav
- Experience Scenic and tranquil journey through desert roads –
   Road to heaven
- Visit Kala Dungar/ Gandhi nu Gaam on the way
- Reach at our stay near Rannutsav in afternoon
- Check in to Stay, Freshen Up, Lunch
- Visit RannUtsav in the evening
- Experience Sunset with the grandness of White Desert
- Enjoy Festivity, Culture, Handicraft and Arts at Rannutsav Market
- Stay at Kutchhi Bhunga or Hut, Dinner