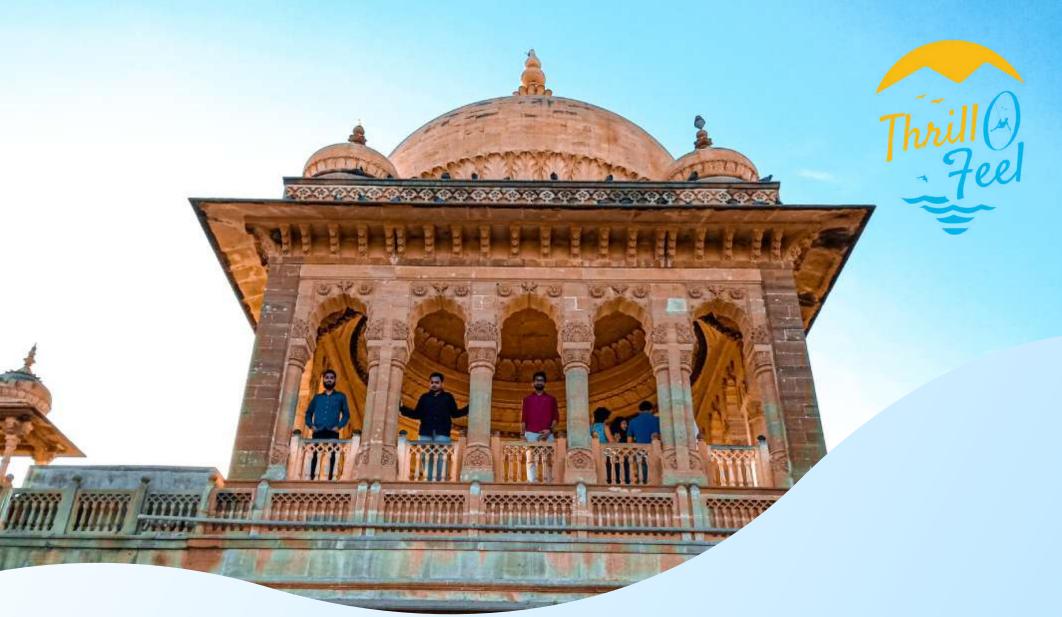

## Day 01: Arrival At Dholavira

- Early Morning arrival at Dholavira, Sunrise in the desert midway
- Check in, Freshen Up, Breakfast, Briefing
- Chipar Point of Dholavira Visit (chipper point is temporarily closed)
   alternative we will visit Wood fossil Park
- Lunch and Have some rest or explore village around
- Guided Tour to UNESCO World Heritage Site of Dholavira
- Visit Wood Fossil Park of Dholavira Kutch
- Most Tranquil Sunset at Bhanjdo Hill Dholavira Sunset Point
- Back to Stay, Dinner & Campfire and Music