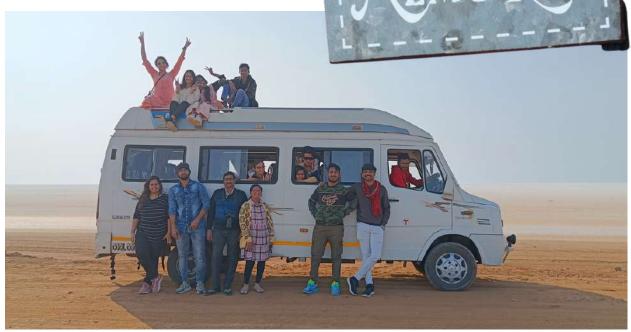

## Day 02: White Desert

- Early Morning Breakfast and departure towards Rannutsav
- Experience Scenic and tranquil journey through desert roads –
   Road to heaven
- Visit Kala Dungar/ Gandhi nu Gaam on the way
- Reach at our stay near Rannutsav in afternoon
- Check in to Stay, Freshen Up, Lunch
- Visit RannUtsav in the evening
- Experience Sunset with the grandness of White Desert
- Enjoy Festivity, Culture, Handicraft and Arts at Rannutsav Market
- Stay at Kutchhi Bhunga or Hut, Dinner