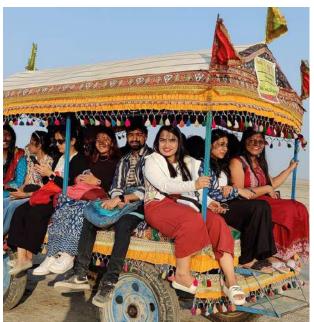

## Day 02: White Desert

- Early Morning Breakfast and departure towards Rannutsav
- Experience Scenic and tranquil journey through desert roads –
   Road to heaven
- Visit Kala Dungar/ Gandhi nu Gaam on the way
- Reach at our stay near Rannutsav in afternoon
- Check in to Stay, Freshen Up, Lunch
- Visit RannUtsav in the evening
- Experience Sunset with the grandness of White Desert
- Enjoy Festivity, Culture, Handicraft and Arts at Rannutsav Market
- Stay at Kutchhi Bhunga or Hut, Dinner