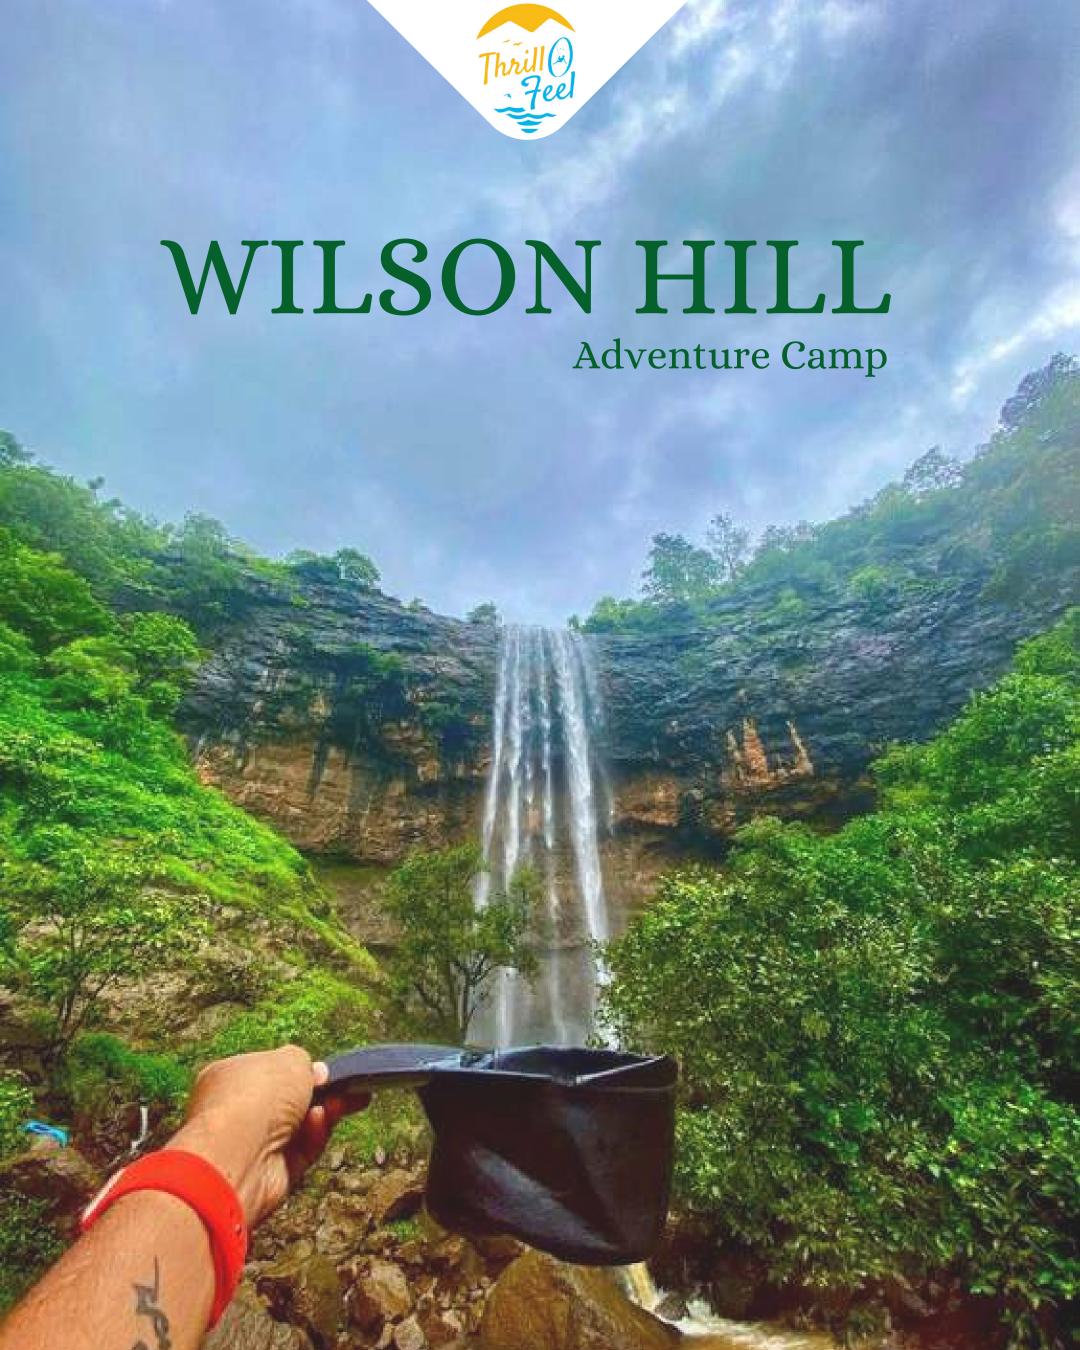

# **About WILSON HILL**

Wilson Hills is a hill station of state Gujarat, India. It is located near Tahsil Dharmpur and the nearest hill station to Valsad Surat. It is one of the few hill stations in the world from which it is possible to glimpse the sea. The prime attractions of the hill station are Table Top View Point, Sunset Point, Shankar Waterfall, Barumal Temple, Lady Wilson Museum and Bilpudi Waterfall. Nature can be found on it's best as it is more favorable to visit during monsoon season.

#### Day 01: Wilson Hill & Shankar Waterfal

 The Morning will be welcoming you at Wilson Hills. After breakfast, we will step next to the trek to View Point, Back to the Campsite and Lunch, Wilson Hill Point and Shankar Waterfall will be the next destination of our trip and then visit subsequently, we will return to our campsite The day will end with a luscious dinner.

#### Day 02: Dhanakada Waterfall, Barumal Temple

 After Breakfast, Trek to Dhanakada Waterfall and other waterfall depend on time availability, back to the Campsite and Lunch and Pack your luggage and Departure for Ahmedabad on the way visit Barumal Temple. Back to Home with Unforgotten Memories and a bundle of joy with us!