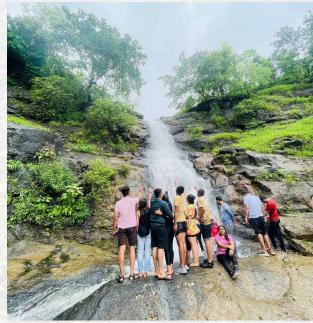

#### Day 01: Wilson Hill & Shankar Waterfal

 The Morning will be welcoming you at Wilson Hills. After breakfast, we will step next to the trek to View Point, Back to the Campsite and Lunch, Wilson Hill Point and Shankar Waterfall will be the next destination of our trip and then visit subsequently, we will return to our campsite The day will end with a luscious dinner.

### Activities:

- Trekking at Wilson Hill Point/ Shankar Waterfall/ Dhanakada Waterfall
- Camping
- Team Games/ Group Activities
- Garba with your Group Members