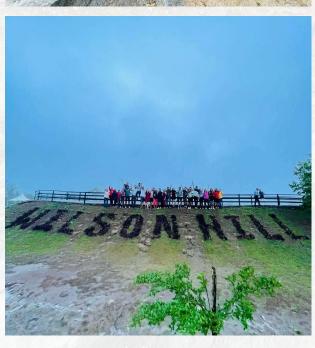

# **About WILSON HILL**

Wilson Hills is a hill station of state Gujarat, India. It is located near Tahsil Dharmpur and the nearest hill station to Valsad Surat. It is one of the few hill stations in the world from which it is possible to glimpse the sea. The prime attractions of the hill station are Table Top View Point, Sunset Point, Shankar Waterfall, Barumal Temple, Lady Wilson Museum and Bilpudi Waterfall. Nature can be found on it's best as it is more favorable to visit during monsoon season.

#### Day 01: Wilson Hill & Shankar Waterfal

 The Morning will be welcoming you at Wilson Hills. After breakfast, we will step next to the trek to View Point, Back to the Campsite and Lunch, Wilson Hill Point and Shankar Waterfall will be the next destination of our trip and then visit subsequently, we will return to our campsite The day will end with a luscious dinner.