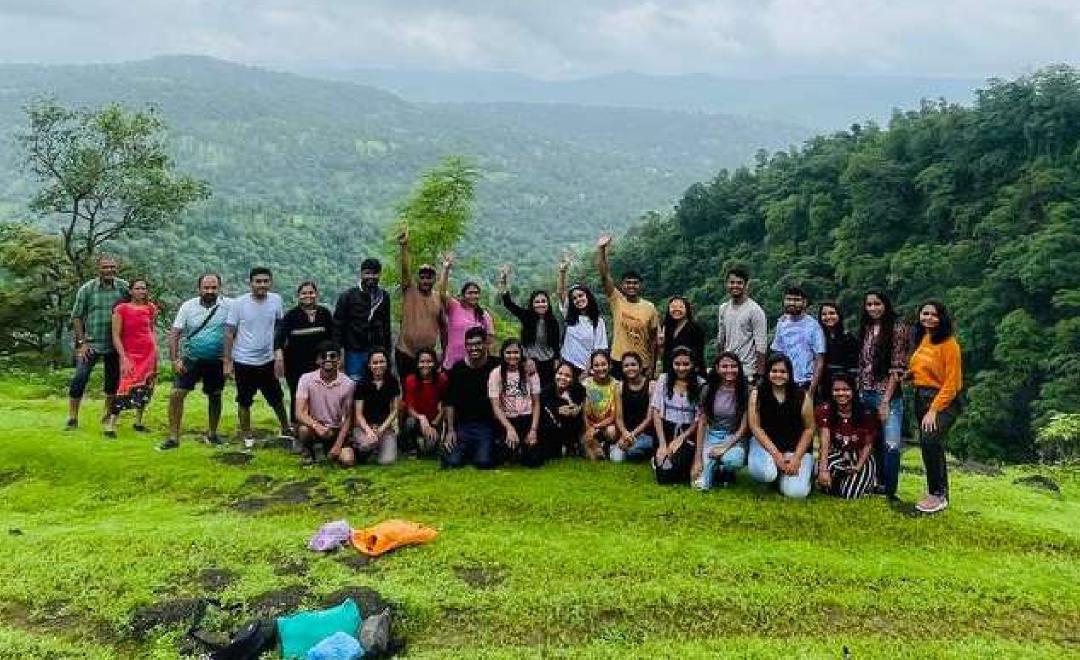

#### Day 01: Wilson Hill & Shankar Waterfal

 The Morning will be welcoming you at Wilson Hills. After breakfast, we will step next to the trek to View Point, Back to the Campsite and Lunch, Wilson Hill Point and Shankar Waterfall will be the next destination of our trip and then visit subsequently, we will return to our campsite The day will end with a luscious dinner.

### Activities:

- Trekking at Wilson Hill Point/ Shankar Waterfall/ Dhanakada Waterfall
- Camping
- Team Games/ Group Activities
- Garba with your Group Members