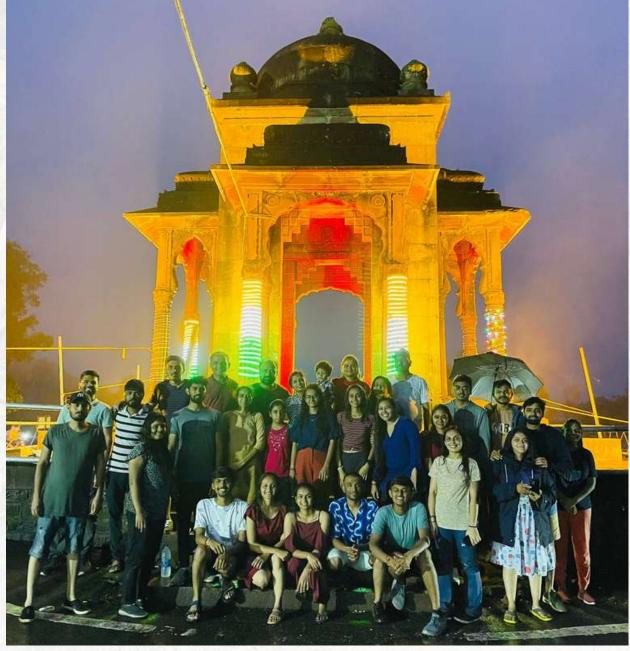

#### Day 02: Dhanakada Waterfall, Barumal Temple

 After Breakfast, Trek to Dhanakada Waterfall and other waterfall depend on time availability, back to the Campsite and Lunch and Pack your luggage and Departure for Ahmedabad on the way visit Barumal Temple. Back to Home with Unforgotten Memories and a bundle of joy with us!