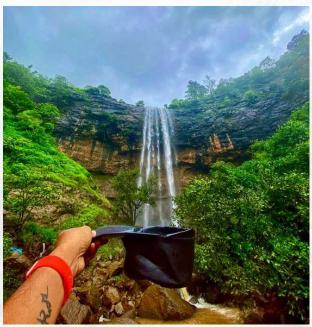

#### Day 01: Wilson Hill & Shankar Waterfal

 The Morning will be welcoming you at Wilson Hills. After breakfast, we will step next to the trek to View Point, Back to the Campsite and Lunch, Wilson Hill Point and Shankar Waterfall will be the next destination of our trip and then visit subsequently, we will return to our campsite The day will end with a luscious dinner.

#### Day 02: Dhanakada Waterfall, Barumal Temple

 After Breakfast, Trek to Dhanakada Waterfall and other waterfall depend on time availability, back to the Campsite and Lunch and Pack your luggage and Departure for Ahmedabad on the way visit Barumal Temple. Back to Home with Unforgotten Memories and a bundle of joy with us!