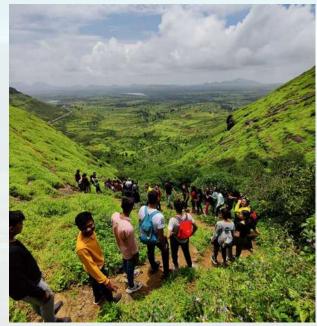

#### Day 01: Morning at Splendiferious Saputara

- Halt for Breakfast
- Visit Gira Waterfall (Depends on government rules)
- Departure towards Saputara Campsite
- Tent Pinching & Tent Allotment
- Have Lunch
- Visit Table Top Point & Trek to Sunset Point
- Back to Campsite & Having Dinner

#### Day 02: Trek To Governor Hill

- Have Breakfast
- Trek to Government hills or Hatgad Fort (Maharashtra)
- Have Lunch
- Free time for Adventure Activities (Depends on weather/Government permission) or games
- Have Dinner