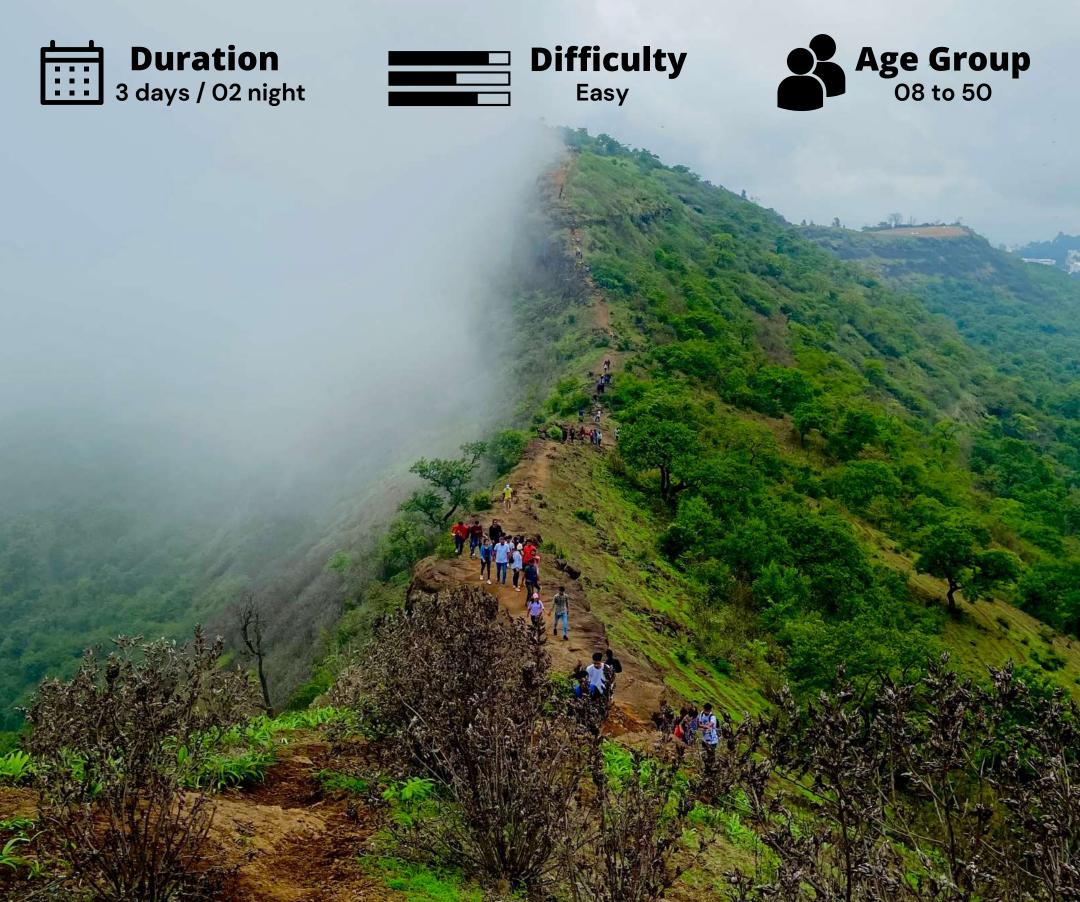

# **Event Itinerary**

#### Day 02: Trek To Governor Hill

- Have Breakfast
- Trek to Government hills or Hatgad Fort (Maharashtra)
- Have Lunch
- Free time for Adventure Activities (Depends on weather/Government permission) or games
- Have Dinner

### Day 03: Market Visit and Back to Home

- Have Breakfast
- Trek to Sunrise Point
- Free time for visit rose garden, lake garden, Museum, Boating & Market
- Have Lunch
- Departure towards Home with amazing and beautiful Memories.