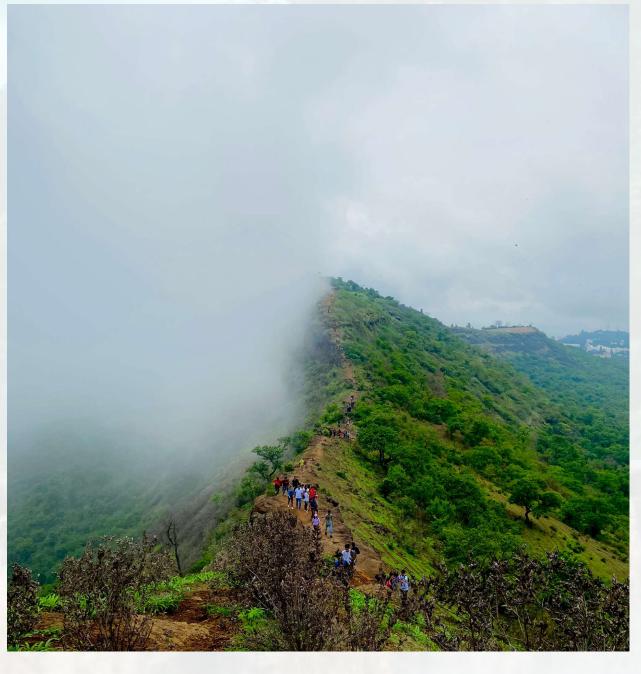

#### Day 02: Trek To Governor Hill

- Have Breakfast
- Trek to Government hills or Hatgad Fort (Maharashtra)
- Have Lunch
- Free time for Adventure Activities (Depends on weather/Government permission) or games
- Have Dinner