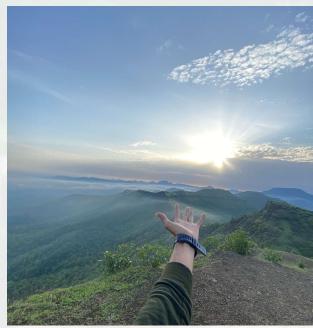

### Day 03: Market Visit and Back to Home

- Have Breakfast
- Trek to Sunrise Point
- Free time for visit rose garden, lake garden, Museum, Boating & Market
- Have Lunch
- Departure towards Home with amazing and beautiful Memories.