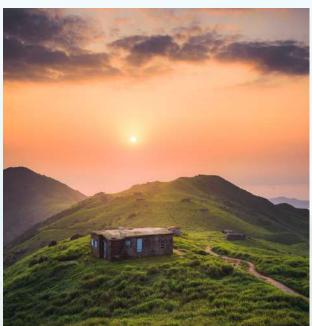

# **About MATHERAN**

LThis small and Vehicle free hill Sation of India, can take you back in 18th century. It is located at 90km from Mumbai and 120 km Pune. One will have to walk around 15-20 minutes into dense wood and red muddy trail to reach at any view point.

Known as the" cutest little hill station of India", the Matheran hill station is the best place to enjoy the sunset and sunrise view along with some mind blowing sceneries to keep you fresh and up front.