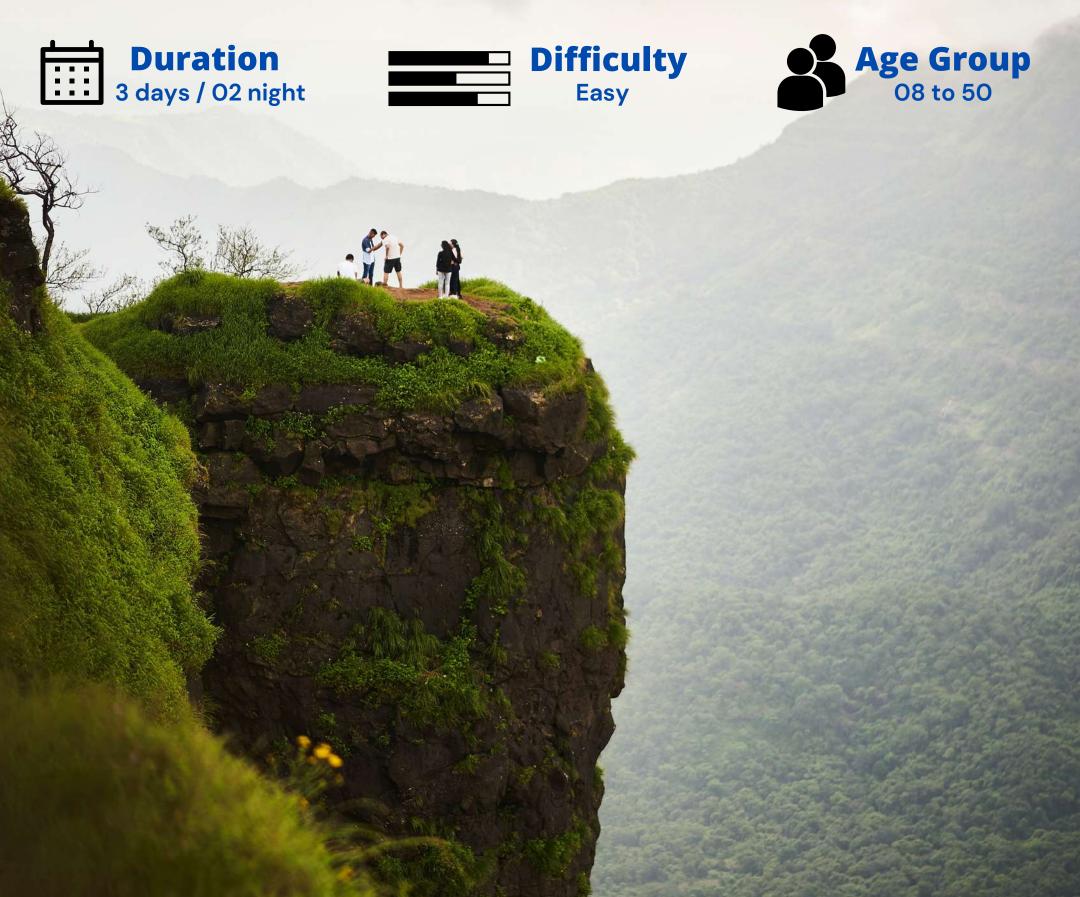

### Day 02: Garbett Plateau/ Peb Fort Trek

- Early Breakfast
- Garbett Plateau Trek/Peb Fort Trek (5-6 hours)
- Late Lunch at Hotel
- Free time to Rest, explore around, swimming pool, nearby view point
- Dinner
- Music, Garba, Group activities
- Night Walk/Jungle Hike to nearby view point\*