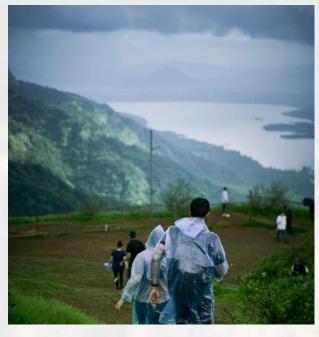

### Day 02: Garbett Plateau/ Peb Fort Trek

- Early Breakfast
- Garbett Plateau Trek/Peb Fort Trek (5-6 hours)
- Late Lunch at Hotel
- Free time to Rest, explore around, swimming pool, nearby view point
- Dinner
- Music, Garba, Group activities
- Night Walk/Jungle Hike to nearby view point\*