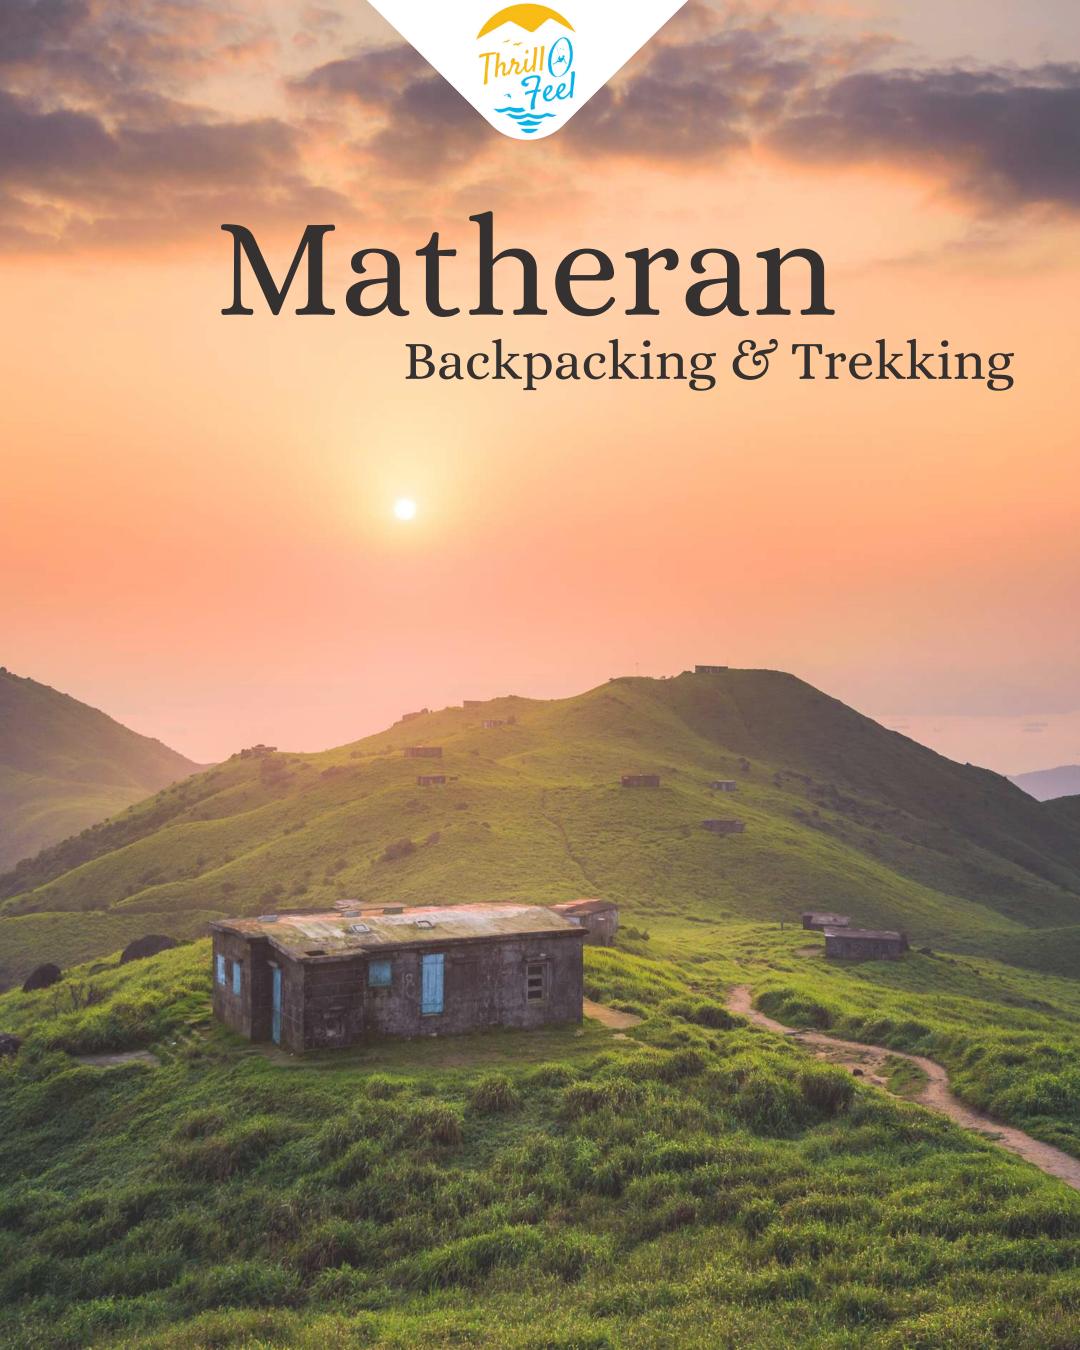

# **About MATHERAN**

LThis small and Vehicle free hill Sation of India, can take you back in 18th century. It is located at 90km from Mumbai and 120 km Pune. One will have to walk around 15-20 minutes into dense wood and red muddy trail to reach at any view point.

Known as the" cutest little hill station of India", the Matheran hill station is the best place to enjoy the sunset and sunrise view along with some mind blowing sceneries to keep you fresh and up front.