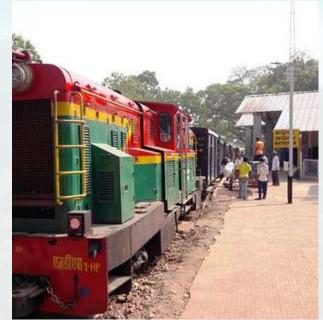

### Day 03: Experience Heritage Toy Train

- Morning Breakfast and Check out from Hotel
- Experience Heritage Toy Train (3Km ride)\* on self
- Reach to Matheran Parking
- Toy Train Trek till Ganesh Statues of matheran/Kadyavarch Ganpati carved from single boulder (Trek 4Km easy walk)\*
- Transfer and drop to Mumbai by evening
- Return Train