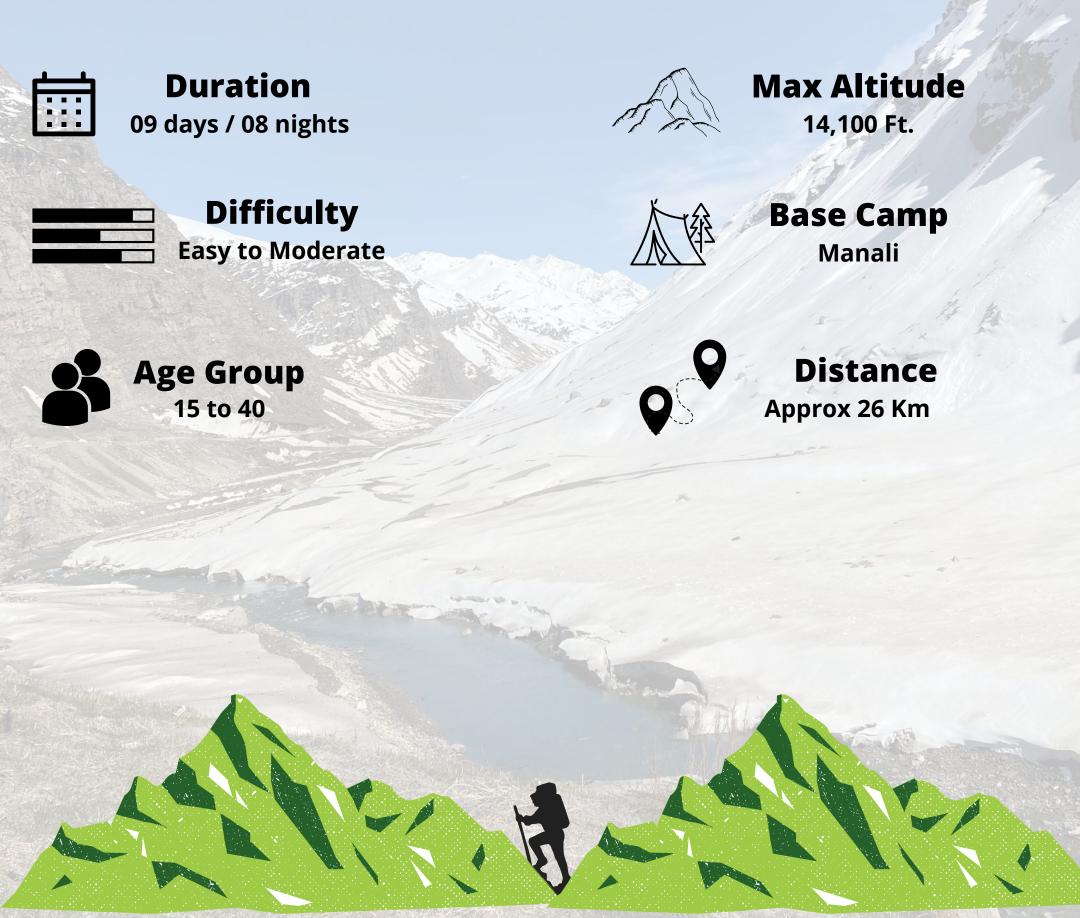

# About BHRIGU LAKE

Bhrigu Lake is a high-altitude glacial lake, perched at a height of 14,100 ft, thus catering to a perfect place for some mind-blowing adventure and thrills. Bhrigu Lake Trek in Manali is one of the most captivating short treks in the Himalayas and it greets you to witness high altitude alpine lake, the verdant meadows, and everything that your heart has yearned for.

#### Day 05: Summit to Bhrigu Lake, Back to ABC

Trek towards the beautiful Bhrigu Lake situated between the lap of Himalayas at 14,000 ft height. Back to ABC and Night Stay. Important Note : Bhrigu Lake Trek may open till April End. Till then, Rani Sui Lake Trek will be there